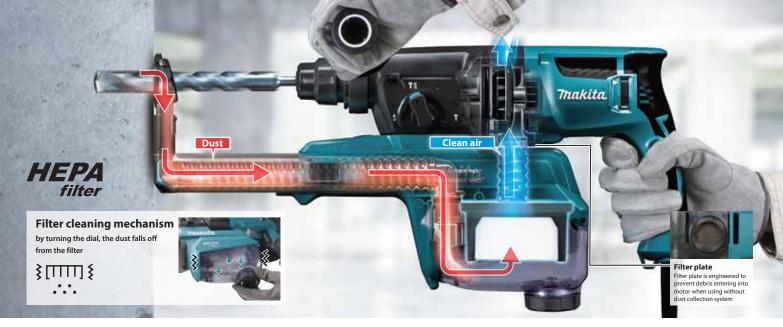

### High dust collection performance for overhead application

Large Fan Provides Incredibly High Dust Collection Power