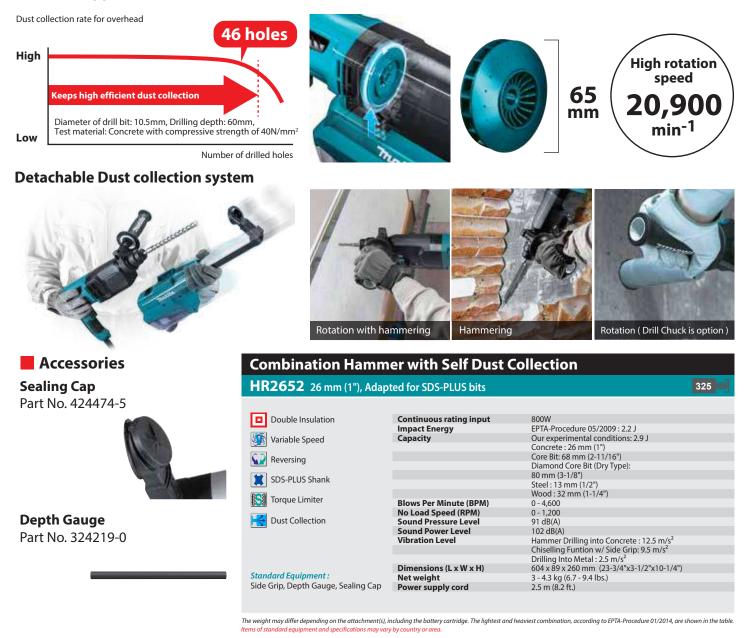

### High dust collection performance for overhead application

Large Fan Provides Incredibly High Dust Collection Power