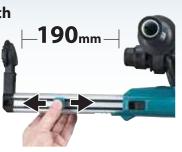

#### **Enables to accept longer drill bits**

#### Position adjustment of **Dust Collection Inlet**

one action adjustment according to bit length simply by pushing a single push button