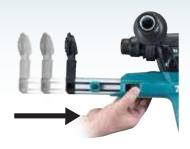

#### Position adjustment of **Dust Collection Inlet**

one action adjustment according to bit length simply by pushing a single push button